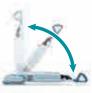

#### **Expandable hose plus Removable** aluminum pipe with integrated handle

- You can clean in corners or confined spaces by using the pipe and hose, with the machine standing upright.
- When the machine is in the upright position, the brushroll automatically stops so as not to damage the carpet.