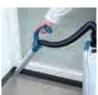

#### **Expandable hose plus Removable** aluminum pipe with integrated handle

- You can clean in corners or confined spaces by using the pipe and hose, with the machine standing upright.
- When the machine is in the upright position, the brushroll automatically stops so as not to damage the carpet.