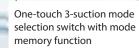

## **Indication panel**

3 mode 3 Max / 2 Normal / 1 Low noise

Brushroll error lamp

Dust disposal

warning lamp

Battery capacity warning lamp