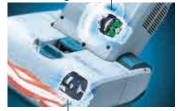

#### **Tool-less brushroll** replacement allows for quick maintenance.

#### 4-stage brushroll height adjustment

4-stage manually adjustable to carpet pile length

Stage 4

Stage 1 Hard floor, Short pile carpet

Max about **30**<sub>min</sub>

High about **60**<sub>min</sub>

Low noise about 120 min