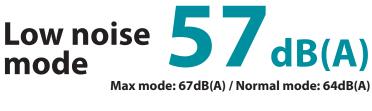

### Two different BL motors

- One for vacuuming dust and the other for rotating brushroll
- Two motors are separately controlled according to the selected suction mode.

allows for use in noise-sensitive environments such as office, hospital and more.