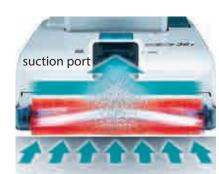

## High dust pick-up rate

vacuuming dust

- rotating brushroll

4 rows of V-shaped bristle increase dust pick-up rate.

Suction power is even across the entire cleaning width due to the suction port located at the center.