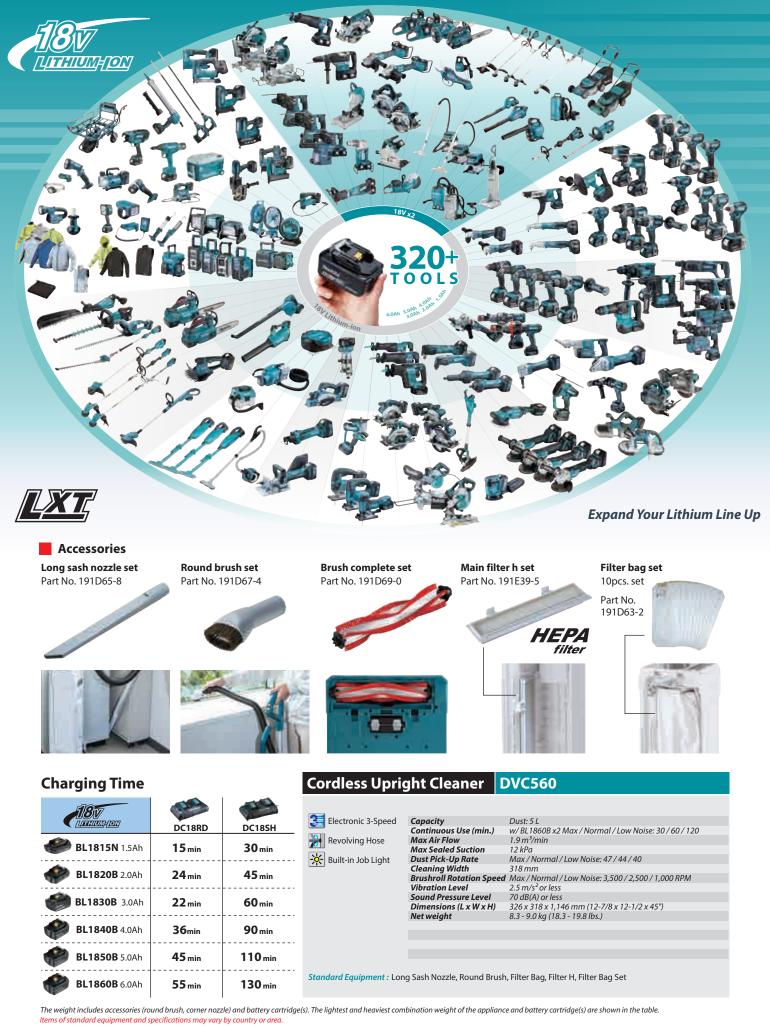

## Cordless Upright Cleaner DVC560

Long sash nozzle set (On-tool storage)

Round brush set (On-tool storage)

Convenient attachment for use with the removable aluminum pipe Can be stored on the machine.

Thakita

## **Indication panel**

3 mode 3 Max / 2 Normal / 1 Low noise

Brushroll error lamp

Dust disposal

warning lamp

Battery capacity warning lamp

#### **Filtration system:** Paper dust bag (Non-woven cloth type)

4-layer non-woven cloth filter

### Dust capacity: 51 HEPA filter

enables to clean in tight

spaces under furniture,

sofa, bed and more.