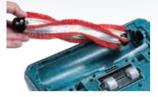

## Cordless Upright Cleaner DVC560

# Ideal for carpet cleaning

18v1+18v1 86

EDE

Thakita.



Max air flow

**1.9** m<sup>3</sup>/min

**Max Sealed Suction** 





# Long run time



## High dust pick-up rate



vacuuming dust



- rotating brushroll

4 rows of V-shaped bristle increase dust pick-up rate.



Suction power is even across the entire cleaning width due to the suction port located at the center.

### Two different BL motors

- One for vacuuming dust and the other for rotating brushroll
- Two motors are separately controlled according to the selected suction mode.

allows for use in noise-sensitive environments such as office, hospital and more.

┿



#### **Tool-less brushroll** replacement allows for quick maintenance.



#### 4-stage brushroll height adjustment

4-stage manually adjustable to carpet pile length

Stage 4





Stage 1 Hard floor, Short pile carpet



Max about **30**<sub>min</sub>

High about **60**<sub>min</sub>

Low noise about 120 min

\*with BL1860B x2





#### **Expandable hose plus Removable** aluminum pipe with integrated handle

- You can clean in corners or confined spaces by using the pipe and hose, with the machine standing upright.
- When the machine is in the upright position, the brushroll automatically stops so as not to damage the carpet.



Long sash nozzle set (On-tool storage)



Round brush set (On-tool storage)







Convenient attachment for use with the removable aluminum pipe Can be stored on the machine.

Thakita

## **Indication panel**

3 mode 3 Max / 2 Normal