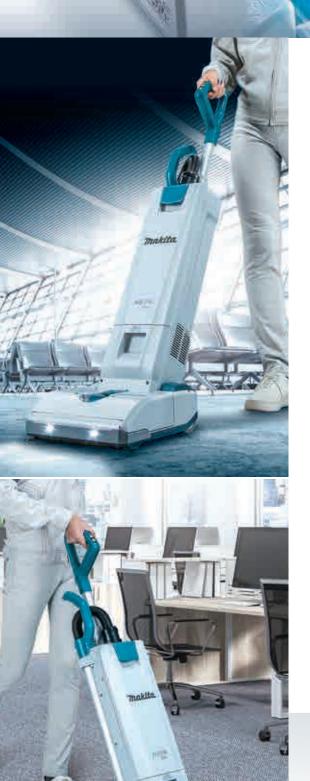

## Cordless Upright Cleaner DVC560

# Ideal for carpet cleaning

18v1+18v1 86

EDE

Thakita.

Max air flow

**1.9** m<sup>3</sup>/min

**Max Sealed Suction** 

#### **Expandable hose plus Removable** aluminum pipe with integrated handle

- You can clean in corners or confined spaces by using the pipe and hose, with the machine standing upright.
- When the machine is in the upright position, the brushroll automatically stops so as not to damage the carpet.

## Side brush

The side brush is convenient for cleaning the corner of a wall.

LED job light Convenient for cleaning in dark places

**Front bumper** protects wall and furniture surfaces from scratches / damage.