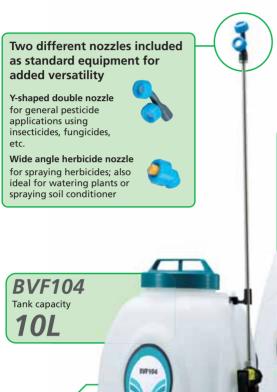

## Compact and lightweight cordless sprayer provides easy handling and high maneuverability in various ways

**BVF154** 

Tank capacity

#### **Cordless Garden Sprayer**

| BVF104 / BVF154 10L / 15L                                                                                                          |                              |                              |
|------------------------------------------------------------------------------------------------------------------------------------|------------------------------|------------------------------|
|                                                                                                                                    | BVF104                       | BVF154                       |
| Max. pressure                                                                                                                      | 0.3Mpa (kgf/cm²)             | 0.3Mpa (kgf/cm²)             |
| Chemical liquid tank                                                                                                               | 10L                          | 15L                          |
| Dimensions                                                                                                                         | 315 x 225 x 415mm            | 345 x 235 x 525mm            |
| (L x W x H)                                                                                                                        | (12-3/8" x 8-7/8" x 16-3/8") | (13-5/8" x 9-1/4" x 20-3/4") |
| Net weight (with 1.3Ah Battery)                                                                                                    | 3.8kg (8.4lbs)               | 4.1kg (9.0lbs)               |
| Voltage                                                                                                                            | 18V                          | 18V                          |
| Standard Equipment Fast Charger, Battery Cartridge, Y-shaped Double Nozzle, Wide Angle Nozzle, Spray Pipe Holder, Shoulder Harness |                              |                              |