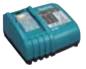

#### **Charger DC18RA**

Charging time BL1830: approx. 22 minutes BL1815: approx. 15 minutes

#### **Charger DC18SD**

Charging time BL1830: approx. 60 minutes BL1815: approx. 30 minutes