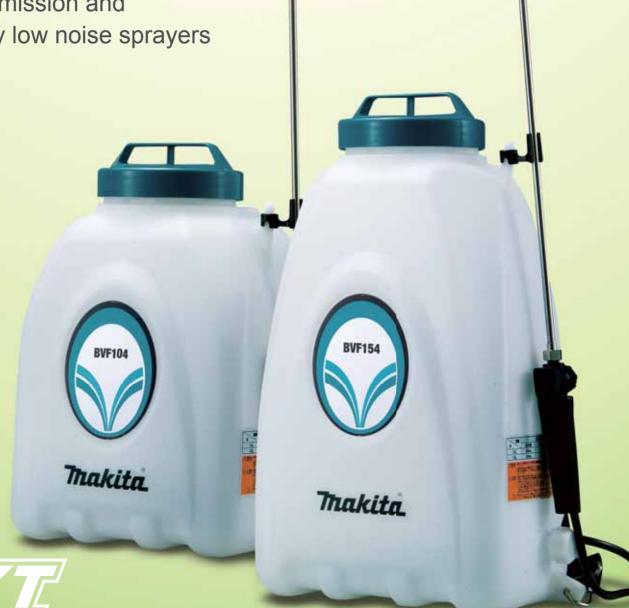

# Cordless Garden Sprayer BVF104 / BVF154

with Environment-friendly
with no emission and
extremely low noise sprayers

## Compact and lightweight cordless sprayer provides easy handling and high maneuverability in various ways

**BVF154** 

Tank capacity

#### **Cordless Garden Sprayer**

| BVF104 / BVF154 10L / 15L                                                                                                          |                              |                              |
|------------------------------------------------------------------------------------------------------------------------------------|------------------------------|------------------------------|
|                                                                                                                                    | BVF104                       | BVF154                       |
| Max. pressure                                                                                                                      | 0.3Mpa (kgf/cm²)             | 0.3Mpa (kgf/cm²)             |
| Chemical liquid tank                                                                                                               | 10L                          | 15L                          |
| Dimensions                                                                                                                         | 315 x 225 x 415mm            | 345 x 235 x 525mm            |
| (L x W x H)                                                                                                                        | (12-3/8" x 8-7/8" x 16-3/8") | (13-5/8" x 9-1/4" x 20-3/4") |
| Net weight (with 1.3Ah Battery)                                                                                                    | 3.8kg (8.4lbs)               | 4.1kg (9.0lbs)               |
| Voltage                                                                                                                            | 18V                          | 18V                          |
| Standard Equipment Fast Charger, Battery Cartridge, Y-shaped Double Nozzle, Wide Angle Nozzle, Spray Pipe Holder, Shoulder Harness |                              |                              |