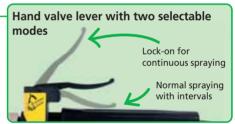

## Compact and lightweight cordless sprayer provides easy handling and high maneuverability in various ways

**BVF154** 

Tank capacity