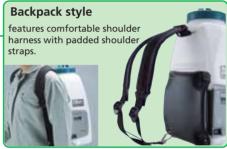

#### **Cordless Garden Sprayer**

| BVF104 / BVF154 10L / 15L                                                                                                          |                              |                              |
|------------------------------------------------------------------------------------------------------------------------------------|------------------------------|------------------------------|
|                                                                                                                                    | BVF104                       | BVF154                       |
| Max. pressure                                                                                                                      | 0.3Mpa (kgf/cm²)             | 0.3Mpa (kgf/cm²)             |
| Chemical liquid tank                                                                                                               | 10L                          | 15L                          |
| Dimensions                                                                                                                         | 315 x 225 x 415mm            | 345 x 235 x 525mm            |
| (L x W x H)                                                                                                                        | (12-3/8" x 8-7/8" x 16-3/8") | (13-5/8" x 9-1/4" x 20-3/4") |
| Net weight (with 1.3Ah Battery)                                                                                                    | 3.8kg (8.4lbs)               | 4.1kg (9.0lbs)               |
| Voltage                                                                                                                            | 18V                          | 18V                          |
| Standard Equipment Fast Charger, Battery Cartridge, Y-shaped Double Nozzle, Wide Angle Nozzle, Spray Pipe Holder, Shoulder Harness |                              |                              |