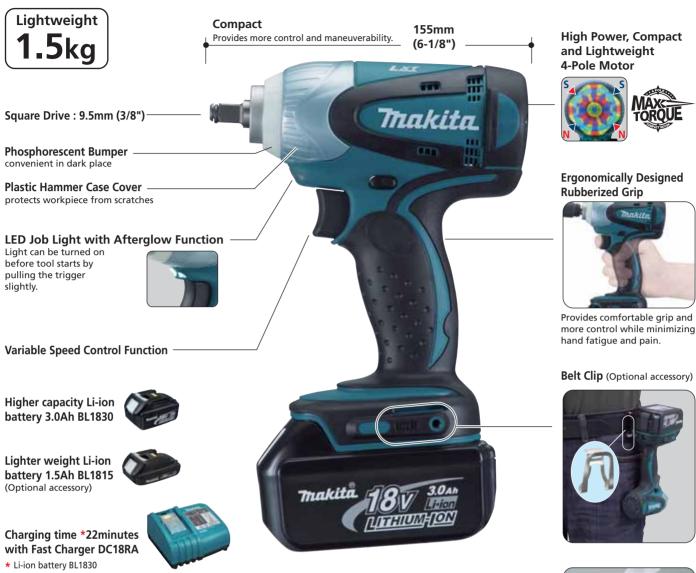

## Cordless Impact Wrench BTW253 3/8" (9.5mm)

Items of standard equipment and specifications may differ by country or area.