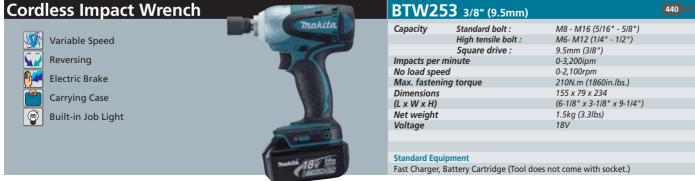

## Cordless Impact Wrench BTW253 3/8" (9.5mm)





## Maximum Fastening Torque of 210N.m





## Comparison of Fastening Performance

Work amount on a single full battery charge.

Test conditions: M10 High tensile bolt

**Note:** Numbers in the charts on right are relative values when the capacities of Competitor "D" are indexed at 100.

|                |     |    |    |     | _  |   |       |
|----------------|-----|----|----|-----|----|---|-------|
| Makita BTW253  |     |    |    | 265 |    |   |       |
|                |     |    |    |     |    |   |       |
| Competitor "D" | 100 |    |    |     |    |   |       |
|                |     |    |    |     |    |   |       |
| small          | 10  | 00 | 20 | 0   | 30 | 0 | large |





Items of standard equipment and specifications may differ by country or area.

## Makita Corporation

3-11-8 Sumiyoshi-cho, Anjo, Aichi, 446-8502 Japan