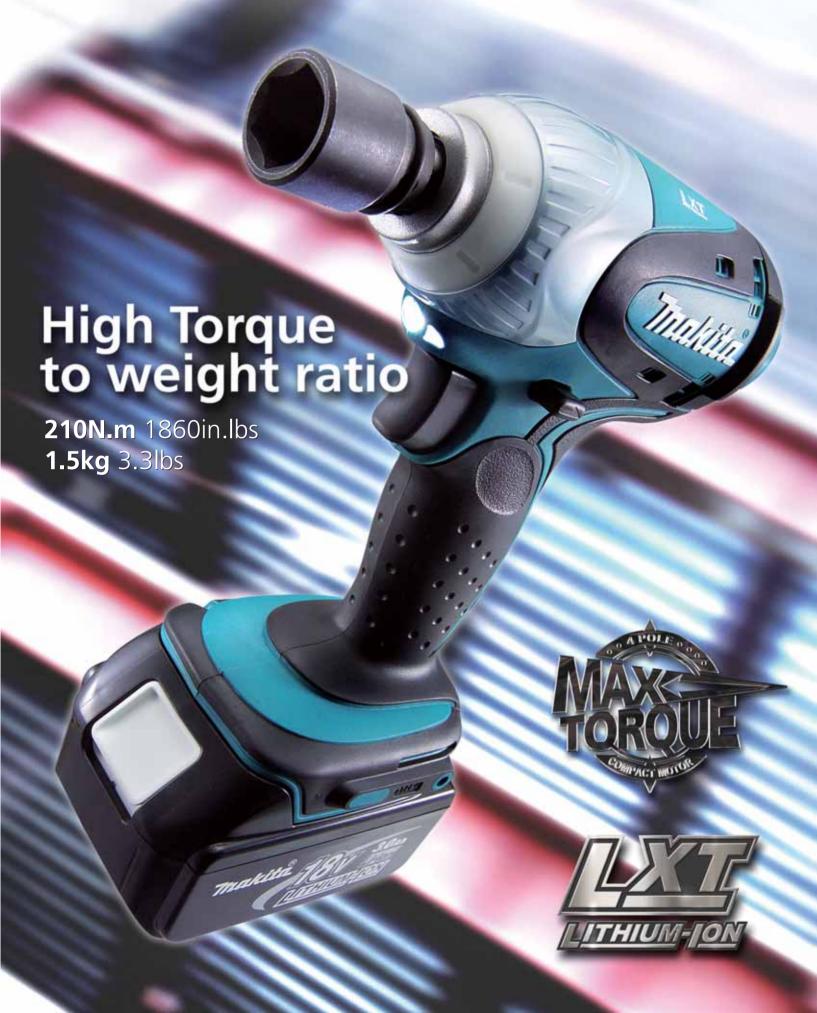

## Cordless Impact Wrench BTW253 3/8" (9.5mm)





## Maximum Fastening Torque of 210N.m





## Comparison of Fastening Performance

Work amount on a single full battery charge.

Test conditions: M10 High tensile bolt

**Note:** Numbers in the charts on right are relative values when the capacities of Competitor "D" are indexed at 100.

|                |     |    |    |     | _  |   |       |
|----------------|-----|----|----|-----|----|---|-------|
| Makita BTW253  |     |    |    | 265 |    |   |       |
|                |     |    |    |     |    |   |       |
| Competitor "D" | 100 |    |    |     |    |   |       |
|                |     |    |    |     |    |   |       |
| small          | 10  | 00 | 20 | 0   | 30 | 0 | large |





Items of standard equipment and specifications may differ by country or area.

## Makita Corporati