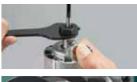

#### Push button switch

Lock/unlock button

On/off switch button

Variable speed control by dial

Shaft lock, Flat-top design and Horizontally installed power supply cord provides stability for easier bit change.