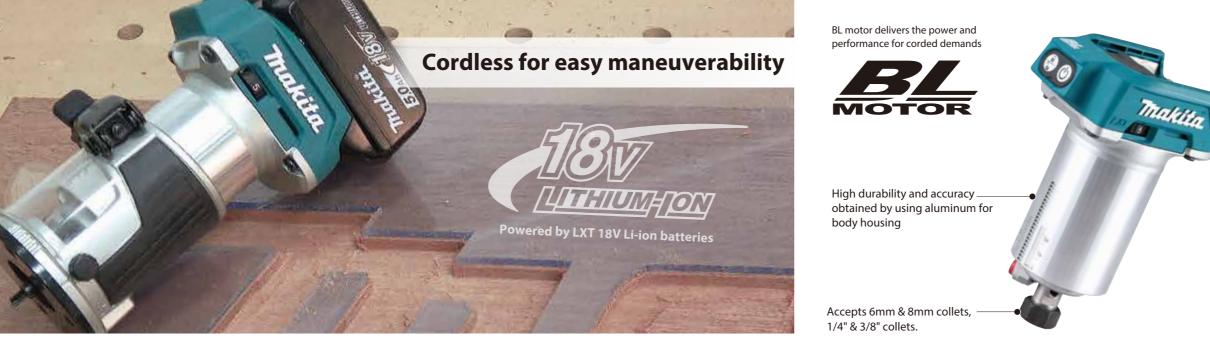

#### Push button switch

Lock/unlock button

On/off switch button

Variable speed control by dial

Shaft lock, Flat-top design and Horizontally installed power supply cord provides stability for easier bit change.

Dual LED job lights illuminate cutting edge and increase visibility

Easy-to-operate lock leve

Rubberized soft grip

3 stage cut depth adjustment

High durability and accuracy obtained by using aluminum for plunge base