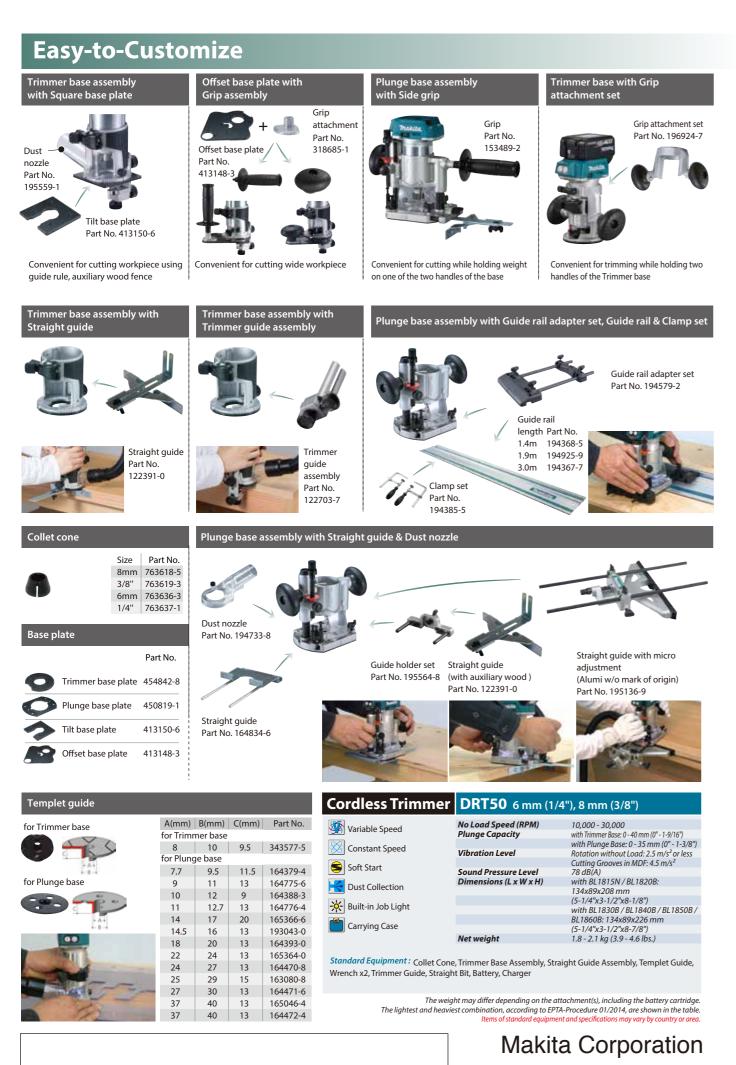

# Cordless Trimmer DRT50 6 mm (1/4"), 8 mm (3/8")

**Cordless for easy maneuverability and** 4 different bases for added versatility

3-11-8 Sumiyoshi-cho, Anjo, Aichi, 446-8502 Japan

PRINTED IN JAPAN 201707

## **Available in various combinations** for added versatility