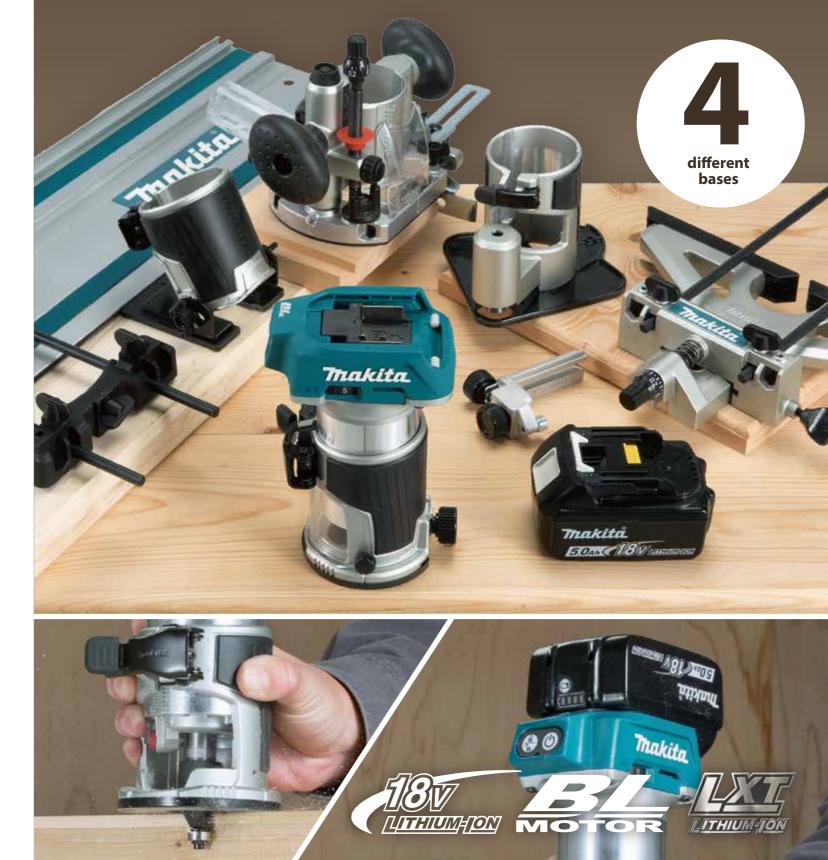

## **Available in various combinations** for added versatility

### with Plunge base (option)

Precision cutting depth adjustment Plunge capacity: 0 - 35mm (0 - 1-3/8")