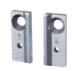

#### **Anti-restart function** (with warning lamp)

The motor does not start up if battery is inserted with the switch locked on. In this case, the lamp starts blinking slowly, indicating that the Anti-restart function is on

#### **Anti-restart function process**

Inserts battery with slide switch is ON

NO START UP by working Anti-restart function

#### **Battery capacity** warning lamp

capacity decreases below a certain limit, the motor