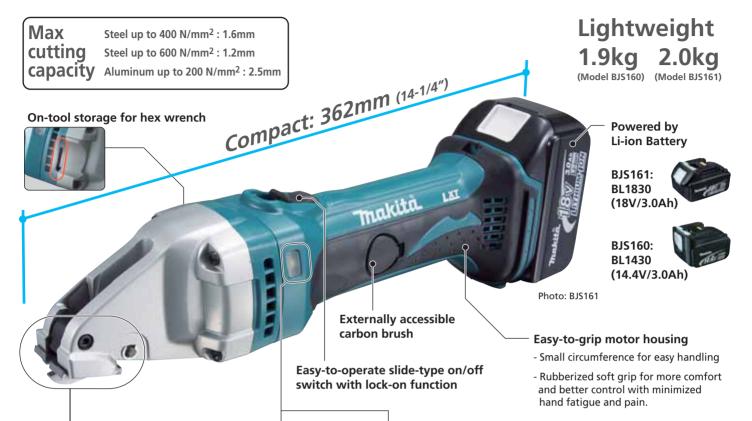

#### Easy and fine cutting

- Double cutting mechanism for less workpiece deformation than single blade cutting.
- The blade clearance can be adjusted according to thicknesses of workpiece so that cutting surface is fine without hurrs

#### **Anti-restart function** (with warning lamp)

The motor does not start up if battery is inserted with the switch locked on. In this case, the lamp starts blinking slowly, indicating that the Anti-restart function is on

#### **Cordless Straight Shear** Carrying Case

|   | BJS160 / BJS1            | <b>61</b> 1.6mm (16Ga)                         | 430 \\\\\\\\\\\\\\\\\\\\\\\\\\\\\\\\\\\\ |
|---|--------------------------|------------------------------------------------|------------------------------------------|
| ı | Capacity                 | Steel up to 400 N/mm <sup>2</sup> : 1.6mm      |                                          |
|   |                          | Steel up to 600 N/mm <sup>2</sup> : 1.2mm      |                                          |
|   |                          | Aluminum up to 200 N/mm <sup>2</sup> : 2.5mm   |                                          |
|   | Strokes per minute (spm) | 4,300                                          |                                          |
|   | Dimensions               | 362 x 78 x 103mm (14-1/4" x 3-1/16" x 4-1/16") | BJS160                                   |
| ١ | (L x W x H)              | 362 x 78 x 118mm (14-1/4" x 3-1/16" x 4-5/8")  | BJS161                                   |
|   | Net weight               | 1.9kg (4.2lbs) BJS160                          |                                          |
|   |                          | 2.0kg (4.4lbs) BJS161                          |                                          |
|   | Voltage                  | 14.4V BJS160                                   |                                          |
| - |                          | 18V BJS161                                     |                                          |
|   |                          |                                                |                                          |
|   | Standard Equipment       |                                                |                                          |

Fast Charger, Battery Cartridge, Hex wrench, Thickness gauge

Items of standard equipment and specifications may vary by country or area.