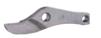

#### Easy and fine cutting

- Double cutting mechanism for less workpiece deformation than single blade cutting.
- The blade clearance can be adjusted according to thicknesses of workpiece so that cutting surface is fine without hurrs

#### **Accessories**

**Fast Charger** DC18RA Charging time approx. 22 minutes

Center blade Part No. 792534-4

Side blade set Part No. 792533-6