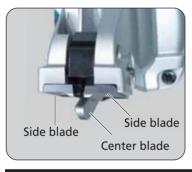

#### Easy and fine cutting

- Double cutting mechanism for less workpiece deformation than single blade cutting.
- The blade clearance can be adjusted according to thicknesses of workpiece so that cutting surface is fine without hurrs

#### **Accessories**

**Fast Charger** DC18RA Charging time approx. 22 minutes

Center blade Part No. 792534-4

Side blade set Part No. 792533-6