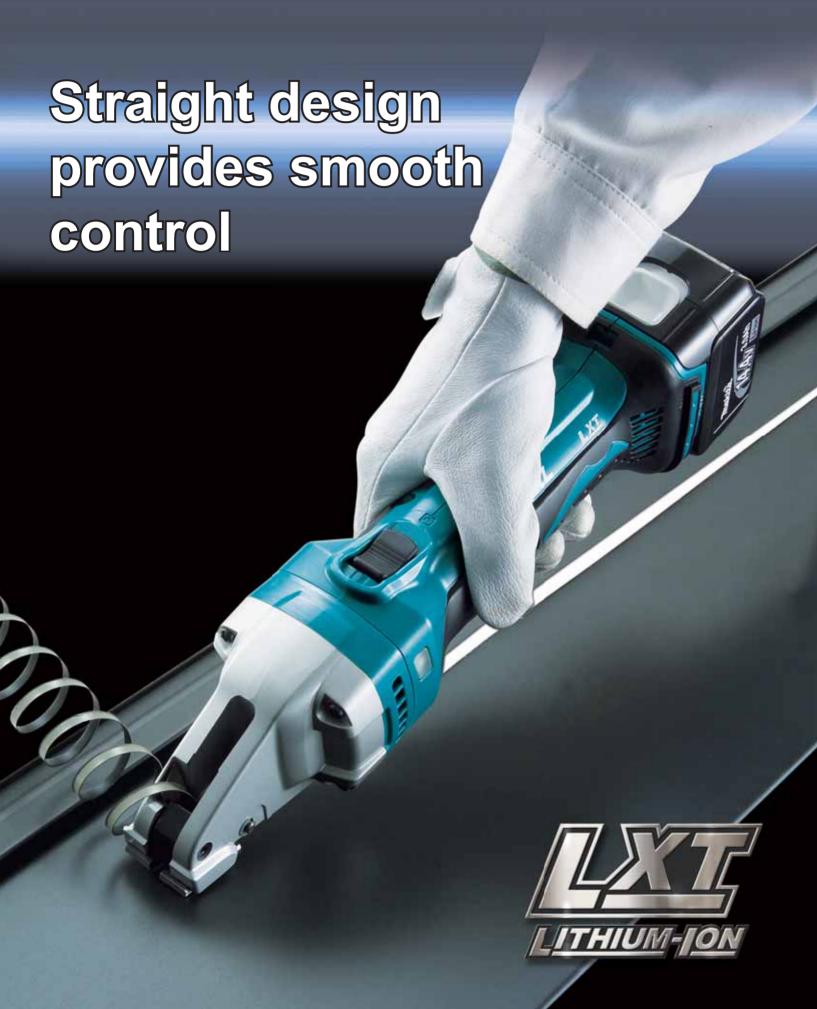

# Cordless Straight Shears 1.6mm (16Ga) BJS160 BJS161

## **High cutting performance**

Cuts up to 1.6mm (16Ga) thick mild steel sheet; capable of cutting a layer of two 0.8mm (22Ga) thick roofing metal sheets in a single pass.