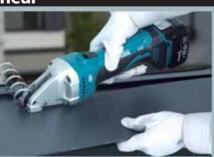

## **High cutting performance**

Cuts up to 1.6mm (16Ga) thick mild steel sheet; capable of cutting a layer of two 0.8mm (22Ga) thick roofing metal sheets in a single pass.