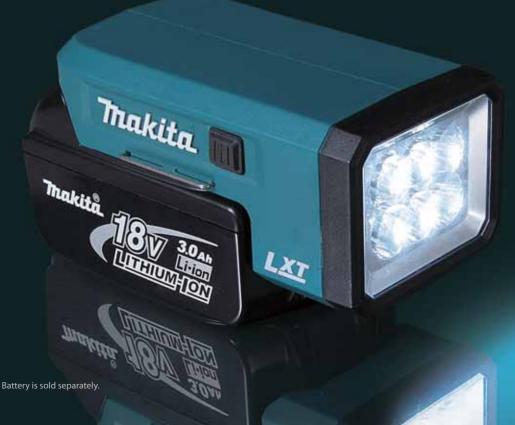

Photo: BML146 with 14.4V Battery BL1415 (1.3Ah)

Battery is sold separately.

500 lx or more

**BML186** 

BL1830

**BML146** 14.4V

**BL1430** (194065-3)

DC18RA