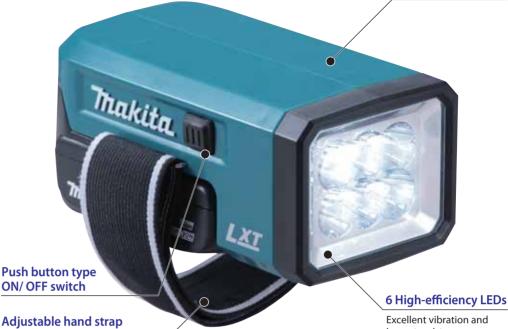

## Compact design for high portability

**Long continuous Bright illumination** 

ML186 with 18V Battery BL1830 (3.0Ah)

Overdischarge protection circuit

with hook & loop fastener

fits comfortably over any size hand to provide sure grip of the flashlight body.