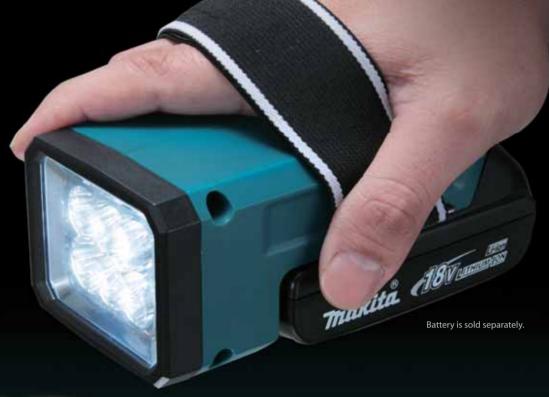

## Compact design for high portability

**Long continuous Bright illumination** 

ML186 with 18V Battery BL1830 (3.0Ah)

Overdischarge protection circuit

with hook & loop fastener

fits comfortably over any size hand to provide sure grip of the flashlight body.

Photo: BML146 with 14.4V Battery BL1415 (1.3Ah)

Battery is sold separately.

500 lx or more

**BML186** 

BL1830

**BML146** 14.4V

**BL1430** (194065-3)

DC18RA