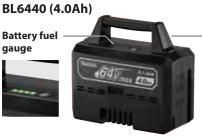

### Battery & Charger

**Battery fuel** gauge

#### DC64WA

64Vmax

Charging Time

BL6440 4.0Ah

120 min