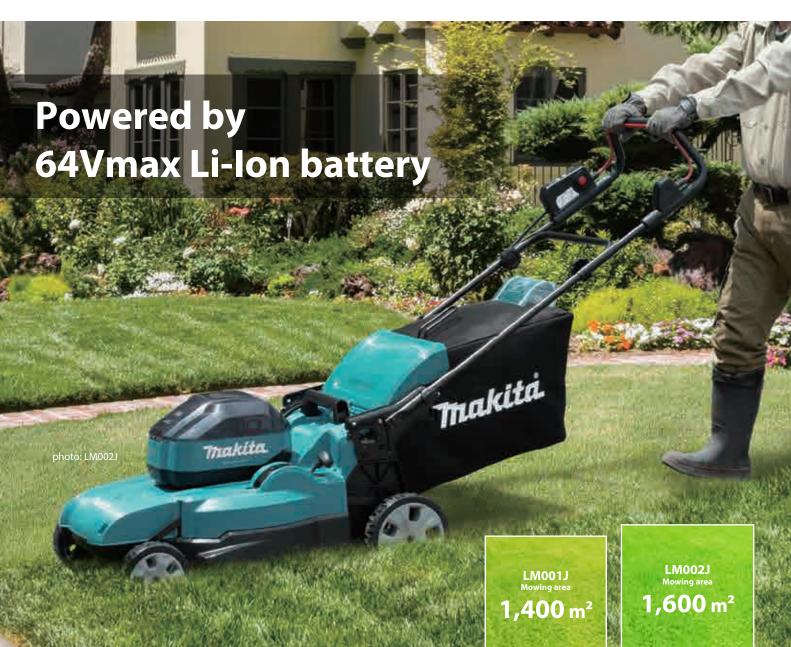

# **Cordless Lawn Mower**

| Collecting | Mulching | Rear discharge | Side discharge |
|------------|----------|----------------|----------------|
| <b>✓</b>   | <b>✓</b> | <b>✓</b>       | _              |

**Plastics Deck** 

Tool-less foldable handle

Can be stored vertically

Cutting width LM001J: 480mm LM002J: **534mm** 

10 cutting height settings from 20mm to 100mm

Higher mowing performance

photo: LM002J

The blade is designed so that it tilts towards the front side of the mower when attached. preventing double-cutting for reduced current consumption.