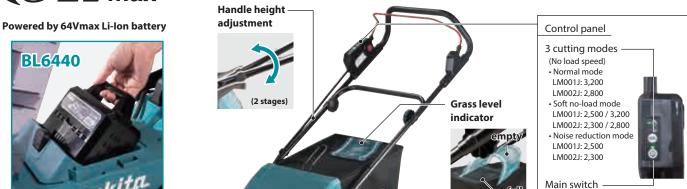

**Plastics Deck** 

Tool-less foldable handle

Can be stored vertically

Cutting width LM001J: 480mm LM002J: **534mm** 

10 cutting height settings from 20mm to 100mm

Higher mowing performance

photo: LM002J

The blade is designed so that it tilts towards the front side of the mower when attached. preventing double-cutting for reduced current consumption.

Optimum blade design for less rotational speed reduction of the blade

**IPX4-rated** water-resistance

### Battery & Charger

**Battery fuel** gauge

#### **Assist handle**

- assists easy installation/removal of the battery from the lawn mower or battery charger.
- · allows for easy transportation of the battery to job site.