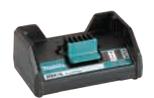

#### **Assist handle**

- assists easy installation/removal of the battery from the lawn mower or battery charger.
- · allows for easy transportation of the battery to job site.