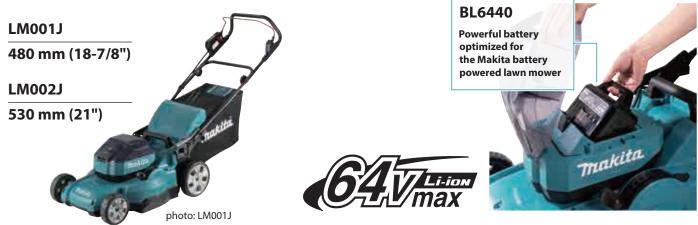

**Plastics Deck** 

Tool-less foldable handle

Can be stored vertically

Cutting width LM001J: 480mm LM002J: **534mm** 

10 cutting height settings from 20mm to 100mm

Higher mowing performance

photo: LM002J

The blade is designed so that it tilts towards the front side of the mower when attached. preventing double-cutting for reduced current consumption.

#### DC64WA

64Vmax

Charging Time

BL6440 4.0Ah

120 min